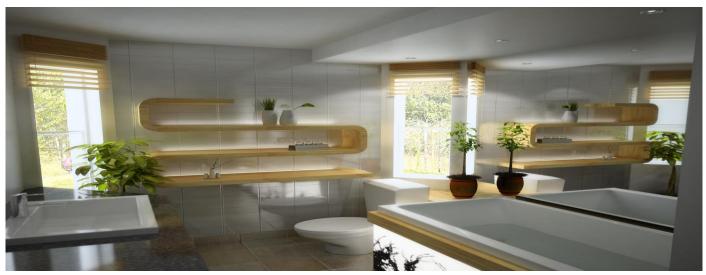

nt to create a balanced atmosphere. Usually, for smaller rooms, white walls or pastel tones are appropriate. Bold colors can optically reduce the impression of space.











## **BED ROOM**











One great modern bedroom design idea is to break up sharp, sterile lines with stripes and other shapes. As pictured, the staggered mirror wall design, copled with a striped rug and futuristic overhead fixture keep the bedroom decor clean and modern without sacrificing personality.

### COOKING









Kitchens are the heart of the home,

- ✓ Whether L-shaped,
- ✓ U-shaped or
- ✓ Galley,

the right kitchen design is the one that truly enhances your lifestyle and your life.

Waterproof Material with all Soft closing fittings



## **WARDROBE**









# SOFA







## **BATHROOM**











# **POOJA ROOM**



#### **FLOOR PLAN**



#### **Benefits of 2D PLAN**

A floor plan is a scaled diagram that may depict a building.



**Get Instant Quality** Results Now!

# Porch 26' 5" x 8' 9"

#### **Benefits of 3D Rendering**

- Completed project can be restored and modified anytime.
- Images can be crisp and Clear at any size.
- We can provide draft images for review during the production process.
- Images can show products that do not exist.

#### We Have worked with



Toyota Kirloskar





Shilhaandara resort









**Contact Details** 

+91 9886332270 +91 7411350588

Visit us at www.interiaa.com