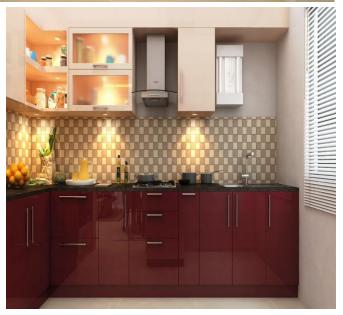

### COOKING

Kitchens are the heart of the home,

- ✓ Whether L-shaped,
- ✓ U-shaped or
- ✓ Galley,

the right kitchen design is the one that truly enhances your lifestyle and your life.

Waterproof Material with all Soft closing fittings