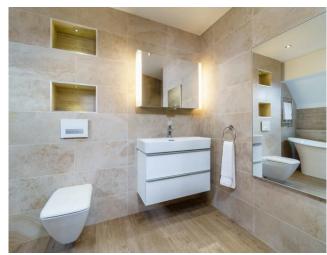

tant to create a balanced atmosphere. Usually, for smaller rooms, white walls or pastel tones are appropriate. Bold colors can optically reduce the impression of space.











## **BED ROOM**











One great modern bedroom design idea is to break up sharp, sterile lines with stripes and other shapes. As pictured, the staggered mirror wall design, copled with a striped rug and futuristic overhead fixture keep the bedroom decor clean and modern without sacrificing personality.

### COOKING









Kitchens are the heart of the home,

- ✓ Whether L-shaped,
- ✓ U-shaped or
- ✓ Galley,

the right kitchen design is the one that truly enhances your lifestyle and your life.

Waterproof Material with all Soft closing fittings



## **WARDROBE**









# SOFA







## **BATHROOM**











# **POOJA ROOM**



#### **FLOOR PLAN**



#### **Benefits of 2D PLAN**

A floor plan is a scaled diagram that may depict a building.



**Get Instant Quality** Results Now!

# Porch 26' 5" x 8' 9"

#### **Benefits of 3D Rendering**

- Completed project can be restored and modified anytime.
- Images can be crisp and Clear at any size.
- We can provide draft images for review during the production process.
- Images can show products that do not exist.

#### We Have worked with



Toyota Kirloskar





Shilhaandara resort









**Contact Details** 

+91 9886332270 +91 7411350588

Visit us at www.interiaa.com