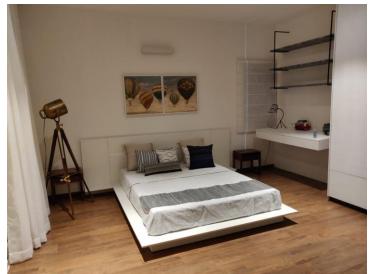

## **BED ROOM**

One great modern bedroom design idea is to break up sharp, sterile lines with stripes and other shapes. As pictured, the staggered mirror wall design, copled with a striped rug and futuristic overhead fixture keep the bedroom decor clean and modern without sacrificing personality.