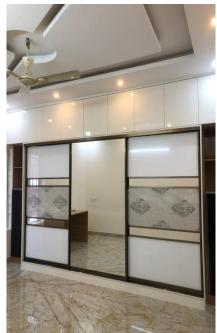

le spend plenty of time, so it is important to create a balanced atmosphere. Usually, for smaller rooms, white walls or pastel tones are appropriate. Bold colors can optically reduce the impression of space.











## **BED ROOM**











One great modern bedroom design idea is to break up sharp, sterile lines with stripes and other shapes. As pictured, the staggered mirror wall design, copled with a striped rug and futuristic overhead fixture keep the bedroom decor clean and modern without sacrificing personality.

### COOKING









Kitchens are the heart of the home,

- ✓ Whether L-shaped,
- ✓ U-shaped or
- ✓ Galley,

the right kitchen design is the one that truly enhances your lifestyle and your life.

Waterproof Material with all Soft closing fittings



## **WARDROBE**









# SOFA







## **BATHROOM**











# **POOJA ROOM**



#### **FLOOR PLAN**



#### **Benefits of 2D PLAN**

A floor plan is a scaled diagram that may depict a building.



**Get Instant Quality** Results Now!

# Porch 26' 5" x 8' 9"

#### **Benefits of 3D Rendering**

- Completed project can be restored and modified anytime.
- Images can be crisp and Clear at any size.
- We can provide draft images for review during the production process.
- Images can show products that do not exist.

#### We Have worked with



Toyota Kirloskar





Shilhaandara resort









**Contact Details** 

+91 9886332270 +91 7411350588

Visit us at www.interiaa.com