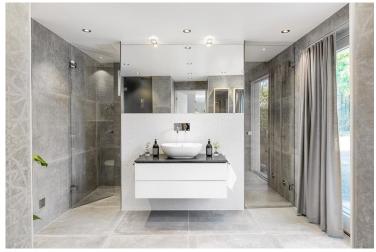

ortant to create a balanced atmosphere. Usually, for smaller rooms, white walls or pastel tones are appropriate. Bold colors can optically reduce the impression of space.











## **BED ROOM**











One great modern bedroom design idea is to break up sharp, sterile lines with stripes and other shapes. As pictured, the staggered mirror wall design, copled with a striped rug and futuristic overhead fixture keep the bedroom decor clean and modern without sacrificing personality.

### COOKING









Kitchens are the heart of the home,

- ✓ Whether L-shaped,
- ✓ U-shaped or
- ✓ Galley,

the right kitchen design is the one that truly enhances your lifestyle and your life.

Waterproof Material with all Soft closing fittings



## **WARDROBE**









# SOFA







## **BATHROOM**











# **POOJA ROOM**



#### **FLOOR PLAN**



#### **Benefits of 2D PLAN**

A floor plan is a scaled diagram that may depict a building.



**Get Instant Quality** Results Now!

# Porch 26' 5" x 8' 9"

#### **Benefits of 3D Rendering**

- Completed project can be restored and modified anytime.
- Images can be crisp and Clear at any size.
- We can provide draft images for review during the production process.
- Images can show products that do not exist.

#### We Have worked with



Toyota Kirloskar





Shilhaandara resort









**Contact Details** 

+91 9886332270 +91 7411350588

Visit us at www.interiaa.com