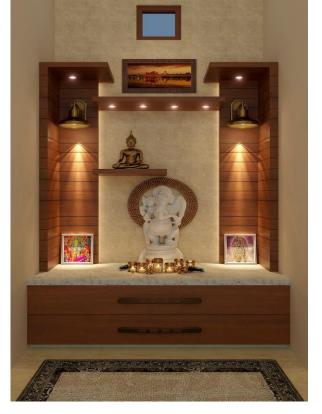

to create a balanced atmosphere. Usually, for smaller rooms, white walls or pastel tones are appropriate. Bold colors can optically reduce the impression of space.











## **BED ROOM**











One great modern bedroom design idea is to break up sharp, sterile lines with stripes and other shapes. As pictured, the staggered mirror wall design, copled with a striped rug and futuristic overhead fixture keep the bedroom decor clean and modern without sacrificing personality.

### COOKING









Kitchens are the heart of the home,

- ✓ Whether L-shaped,
- ✓ U-shaped or
- ✓ Galley,

the right kitchen design is the one that truly enhances your lifestyle and your life.

Waterproof Material with all Soft closing fittings



## **WARDROBE**









# SOFA







## **BATHROOM**











# **POOJA ROOM**



#### **FLOOR PLAN**



#### **Benefits of 2D PLAN**

A floor plan is a scaled diagram that may depict a building.



**Get Instant Quality** Results Now!

# Porch 26' 5" x 8' 9"

#### **Benefits of 3D Rendering**

- Completed project can be restored and modified anytime.
- Images can be crisp and Clear at any size.
- We can provide draft images for review during the production process.
- Images can show products that do not exist.

#### We Have worked with



Toyota Kirloskar





Shilhaandara resort









**Contact Details** 

+91 9886332270 +91 7411350588

Visit us at www.interiaa.com