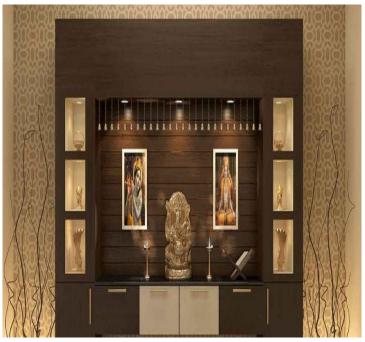

d atmosphere. Usually, for smaller rooms, white walls or pastel tones are appropriate. Bold colors can optically reduce the impression of space.











## **BED ROOM**











One great modern bedroom design idea is to break up sharp, sterile lines with stripes and other shapes. As pictured, the staggered mirror wall design, copled with a striped rug and futuristic overhead fixture keep the bedroom decor clean and modern without sacrificing personality.

### COOKING









Kitchens are the heart of the home,

- ✓ Whether L-shaped,
- ✓ U-shaped or
- ✓ Galley,

the right kitchen design is the one that truly enhances your lifestyle and your life.

Waterproof Material with all Soft closing fittings



## **WARDROBE**









# SOFA







## **BATHROOM**











# **POOJA ROOM**



#### **FLOOR PLAN**



#### **Benefits of 2D PLAN**

A floor plan is a scaled diagram that may depict a building.



**Get Instant Quality** Results Now!

# Porch 26' 5" x 8' 9"

#### **Benefits of 3D Rendering**

- Completed project can be restored and modified anytime.
- Images can be crisp and Clear at any size.
- We can provide draft images for review during the production process.
- Images can show products that do not exist.

#### We Have worked with



Toyota Kirloskar





Shilhaandara resort









**Contact Details** 

+91 9886332270 +91 7411350588

Visit us at www.interiaa.com