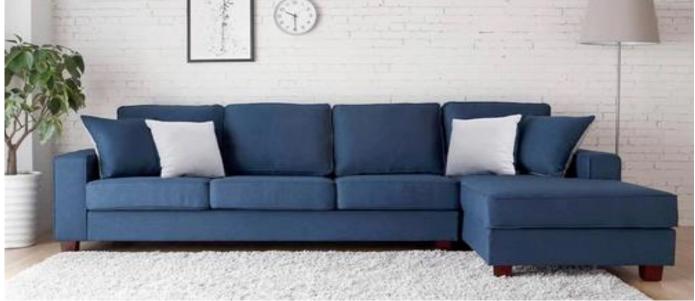

of time, so it is important to create a balanced atmosphere. Usually, for smaller rooms, white walls or pastel tones are appropriate. Bold colors can optically reduce the impression of space.











## **BED ROOM**











One great modern bedroom design idea is to break up sharp, sterile lines with stripes and other shapes. As pictured, the staggered mirror wall design, copled with a striped rug and futuristic overhead fixture keep the bedroom decor clean and modern without sacrificing personality.

### COOKING









Kitchens are the heart of the home,

- ✓ Whether L-shaped,
- ✓ U-shaped or
- ✓ Galley,

the right kitchen design is the one that truly enhances your lifestyle and your life.

Waterproof Material with all Soft closing fittings



## **WARDROBE**









# SOFA







## **BATHROOM**











# **POOJA ROOM**



#### **FLOOR PLAN**



#### **Benefits of 2D PLAN**

A floor plan is a scaled diagram that may depict a building.



**Get Instant Quality** Results Now!

# Porch 26' 5" x 8' 9"

#### **Benefits of 3D Rendering**

- Completed project can be restored and modified anytime.
- Images can be crisp and Clear at any size.
- We can provide draft images for review during the production process.
- Images can show products that do not exist.

#### We Have worked with



Toyota Kirloskar





Shilhaandara resort









**Contact Details** 

+91 9886332270 +91 7411350588

Visit us at www.interiaa.com