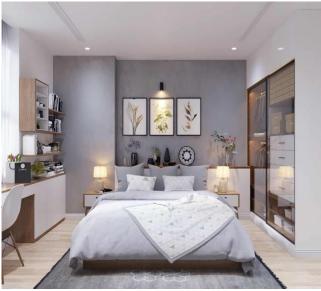

## **BED ROOM**

One great modern bedroom design idea is to break up sharp, sterile lines with stripes and other shapes. As pictured, the staggered mirror wall design, copled with a striped rug and futuristic overhead fixture keep the bedroom decor clean and modern without sacrificing personality.