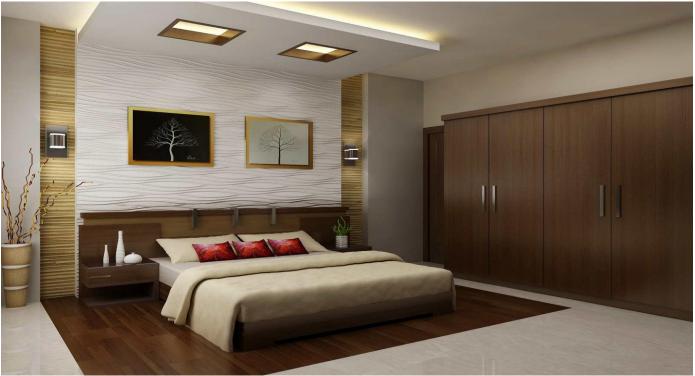

## **BED ROOM**

One great modern bedroom design idea is to break up sharp, sterile lines with stripes and other shapes. As pictured, the staggered mirror wall design, copled with a striped rug and futuristic overhead fixture keep the bedroom decor clean and modern without sacrificing personality.