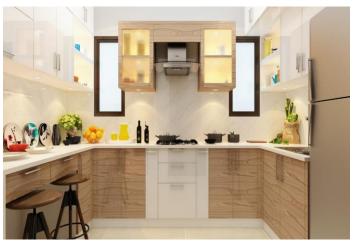

### COOKING

Kitchens are the heart of the home,

- ✓ Whether L-shaped,
- ✓ U-shaped or
- ✓ Galley,

the right kitchen design is the one that truly enhances your lifestyle and your life.

Waterproof Material with all Soft closing fittings