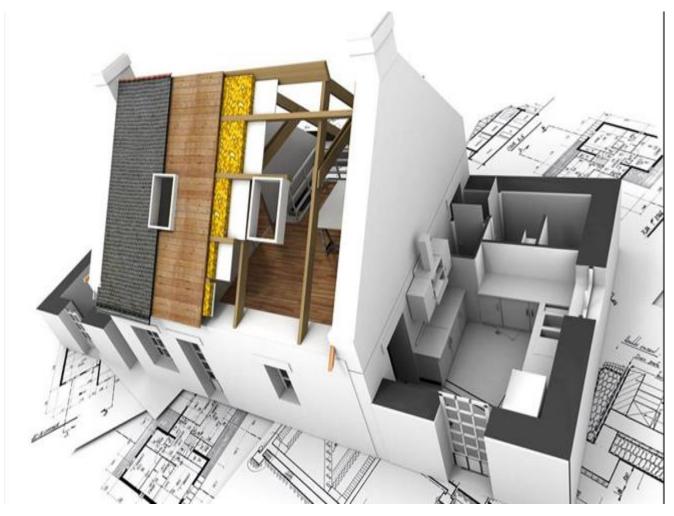

#### **Benefits of 3D Rendering**

- Completed project can be restored and modified anytime.
- Images can be crisp and Clear at any size.
- We can provide draft images for review during the production process.
- Images can show products that do not exist.