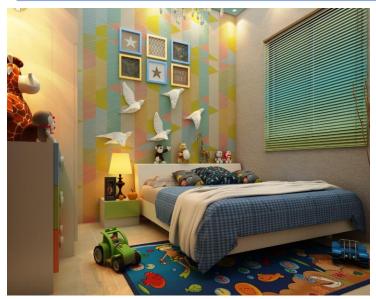

## **BED ROOM**

One great modern bedroom design idea is to break up sharp, sterile lines with stripes and other shapes. As pictured, the staggered mirror wall design, copled with a striped rug and futuristic overhead fixture keep the bedroom decor clean and modern without sacrificing personality.