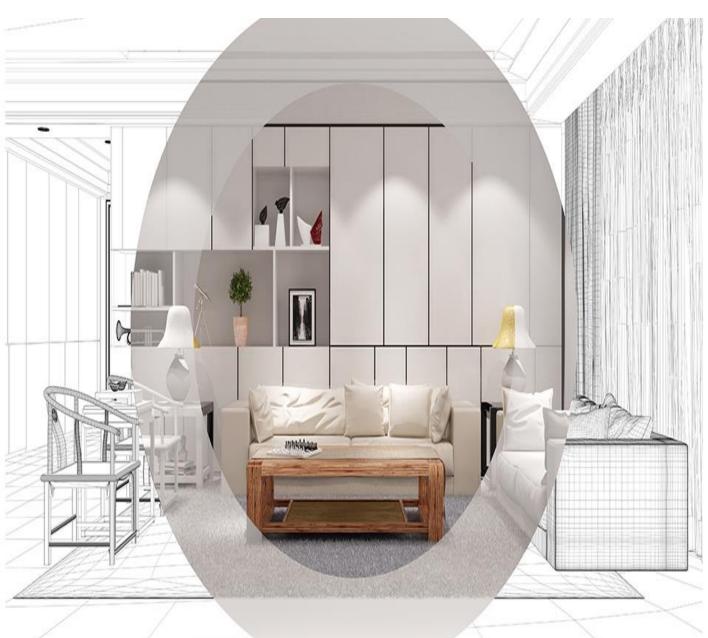

### LIVING ROOM

A living room is the space where people spend plenty of time, so it is important to create a balanced atmosphere. Usually, for smaller rooms, white walls or pastel tones are appropriate. Bold colors can optically reduce the impression of space.